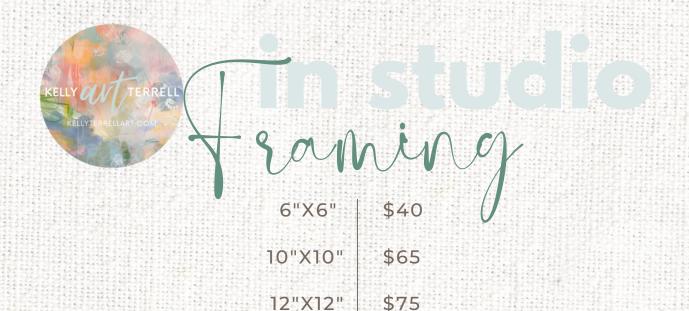

6"X6" \$ 45

10"X10" \$ 200

12"X12" \$ 270

16"X16" \$ 385

CAN VASES

24"X24"" \$600

30"X30" \$650

36"X36" AND 30"X40" \$750